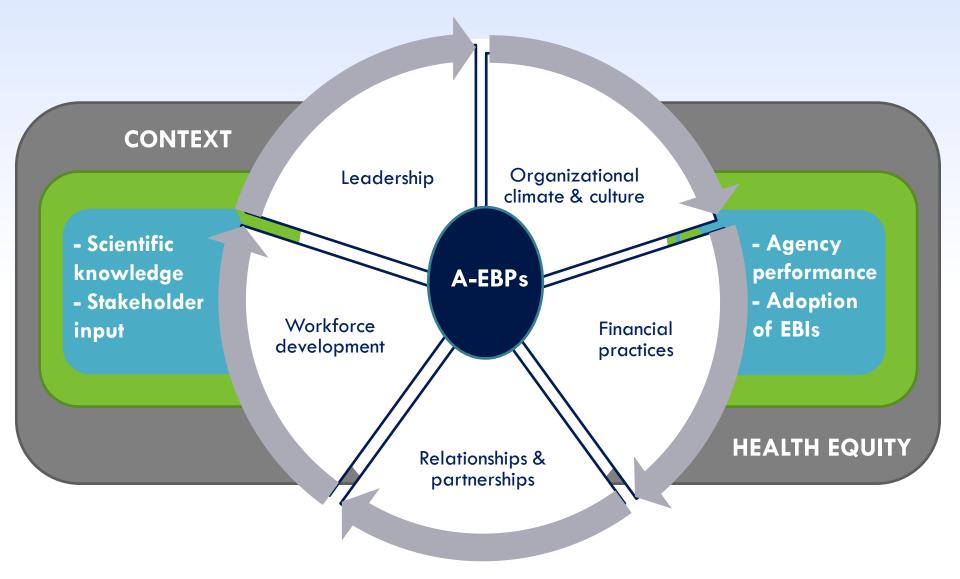

## Administrative evidence-based practices (A-EBPs)

<u>Source</u>: Brownson RC, Allen P, Duggan K, Stamatakis KA, Erwin PC. Fostering more-effective public health by identifying administrative evidence-based practices: a review of the literature. *Am J Prev Med.* Sep 2012;43(3):309-319.